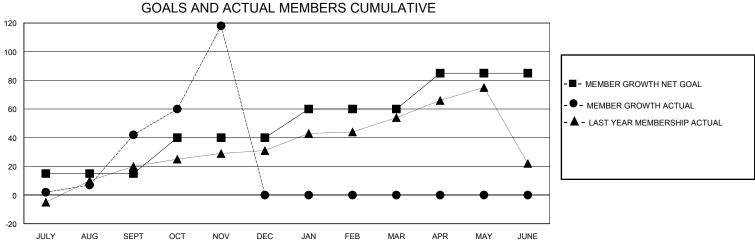

## District 43 K

GMT: LOCATION KENTUCKY GMT CA

| O             |               |             | ,             |                       |                        |                         | 01111 071                                          |  |
|---------------|---------------|-------------|---------------|-----------------------|------------------------|-------------------------|----------------------------------------------------|--|
|               | Club          | s           |               | Members               |                        |                         |                                                    |  |
|               | RESULTS FOR   | R 2023-2024 |               | RESULTS FOR 2023-2024 |                        |                         |                                                    |  |
| QUARTER       | NEW CLUB GOAL | NEW CLUBS   | DROPPED CLUBS | QUARTER MEME          | BER GROWTH NET<br>GOAL | MEMBER GROWTH<br>ACTUAL | DROPPED<br>MEMBERS ACTUAL<br>(including transfers) |  |
| JULY/AUG/SEPT | 0             | 0           | 0             | JULY/AUG/SEPT         | 15                     | 94                      | 49                                                 |  |
| OCT/NOV/DEC   | 1             | 1           | 0             | OCT/NOV/DEC           | 25                     | 95                      | 19                                                 |  |
| JAN/FEB/MAR   | 0             | 0           | 0             | JAN/FEB/MAR           | 20                     | 0                       | 0                                                  |  |
| APR/MAY/JUNE  | 0             | 0           | 0             | APR/MAY/JUNE          | 25                     | 0                       | 0                                                  |  |