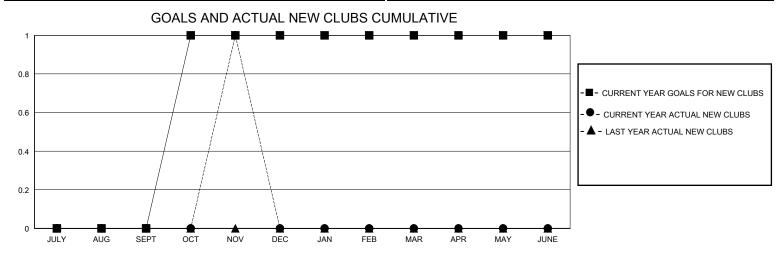

## District 43 K

GMT: LOCATION KENTUCKY GMT CA

| O             |               |             | ,             |                       |                        |                         | 01111 071                                          |  |
|---------------|---------------|-------------|---------------|-----------------------|------------------------|-------------------------|----------------------------------------------------|--|
|               | Club          | s           |               | Members               |                        |                         |                                                    |  |
|               | RESULTS FOR   | R 2023-2024 |               | RESULTS FOR 2023-2024 |                        |                         |                                                    |  |
| QUARTER       | NEW CLUB GOAL | NEW CLUBS   | DROPPED CLUBS | QUARTER MEME          | BER GROWTH NET<br>GOAL | MEMBER GROWTH<br>ACTUAL | DROPPED<br>MEMBERS ACTUAL<br>(including transfers) |  |
| JULY/AUG/SEPT | 0             | 0           | 0             | JULY/AUG/SEPT         | 15                     | 94                      | 49                                                 |  |
| OCT/NOV/DEC   | 1             | 1           | 0             | OCT/NOV/DEC           | 25                     | 95                      | 19                                                 |  |
| JAN/FEB/MAR   | 0             | 0           | 0             | JAN/FEB/MAR           | 20                     | 0                       | 0                                                  |  |
| APR/MAY/JUNE  | 0             | 0           | 0             | APR/MAY/JUNE          | 25                     | 0                       | 0                                                  |  |